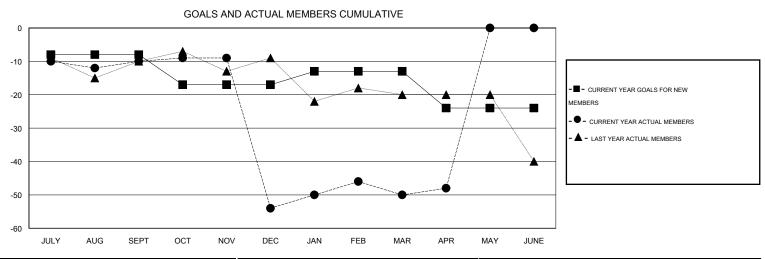

## **LOCATION NEW YORK**

GMT CA 1

|               |                  | Clubs            |                  |                  | Members               |                    |                                     |                    |                  |  |
|---------------|------------------|------------------|------------------|------------------|-----------------------|--------------------|-------------------------------------|--------------------|------------------|--|
|               | RESUI            | TS FOR 2014-2015 |                  |                  | RESULTS FOR 2014-2015 |                    |                                     |                    |                  |  |
| QUARTER       | NEW CLUB<br>GOAL | NEW CLUBS        | DROPPED<br>CLUBS | NET<br>GAIN/LOSS | QUARTER               | NEW MEMBER<br>GOAL | CHARTER AND<br>NEW MEMBERS<br>ADDED | DROPPED<br>MEMBERS | NET<br>GAIN/LOSS |  |
| JULY/AUG/SEPT | 0                | 0                | 0                | 0                | JULY/AUG/SEPT         | -8                 | 19                                  | 29                 | -10              |  |
| OCT/NOV/DEC   | 0                | 0                | 1                | -1               | OCT/NOV/DEC           | -9                 | 16                                  | 60                 | -44              |  |
| JAN/FEB/MAR   | 0                | 0                | 0                | 0                | JAN/FEB/MAR           | 4                  | 17                                  | 13                 | 4                |  |
| APR/MAY/JUNE  | 0                | 0                | 0                | 0                | APR/MAY/JUNE          | -11                | 3                                   | 1                  | 2                |  |